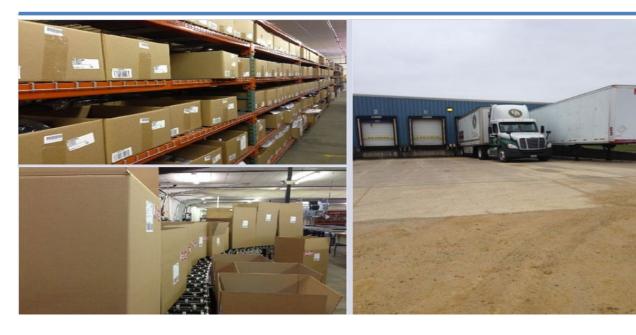

#### **Overview**

Our centralized fulfillment center in Iowa offers over 350,000 square feet of Class A space.

Processing over 375,000 packages per month. Facility is FDA Food registered and temperature controlled.

### **Building**

- 14,000 pallet positions
- 30,000 square feet of bulk floor space
- 15 order packing stations
- ❖ 50,000 flow racking positions
- 10 dock doors
- Security Monitored